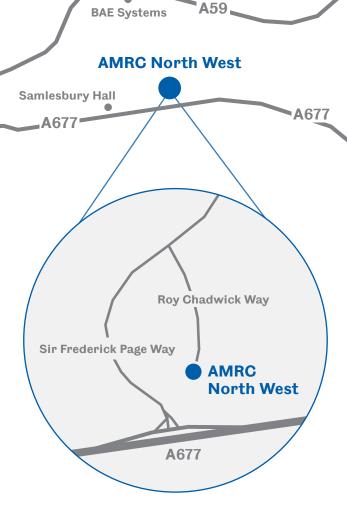

## How to find us

**AMRC North West, Roy Chadwick Way,** Samlesbury Enterprise Zone, Mellor Brook, Blackburn, BB2 7HP

Please note older satellite navigation systems may not bring you to our site.

If you use the postcode for Samlesbury Hall, PR5 OUP, we are approximately 800 yards further up the road on the left hand side.

Travelling from Preston/M6 you turn left and follow the road round and turn right onto our access road which is located to the rear of the building. Come through the automated barrier onto the car park and the entrance is to the front of the building.

From Blackburn turn right at the traffic lights and right onto our link road.

- · There is ample car parking at the side of the site, including electric charge points if required.
- On arrival, please sign in at reception where your host will meet you.