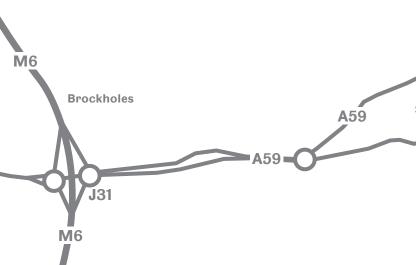

## How to find us

**AMRC North West, Roy Chadwick Way,** Samlesbury Enterprise Zone, Mellor Brook, Blackburn, BB2 7HP

Please note older satellite navigation systems may not bring you to our site.

If you use the postcode for Samlesbury Hall, PR5 OUP, we are approximately 800 yards further up the road on the left hand side.

Travelling from Preston/M6 you turn left and follow the road round and turn right onto our access road which is located to the rear of the building. Come through the automated barrier onto the car park and the entrance is to the front of the building.

From Blackburn turn right at the traffic lights and right onto our link road.

- · There is ample car parking at the side of the site, including electric charge points if required.
- On arrival, please sign in at reception where your host will meet you.