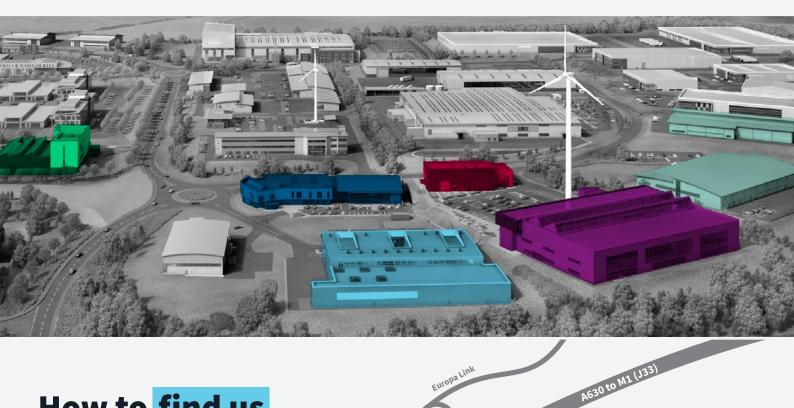

## **The University of Sheffield Advanced Manufacturing Research Centre**

We are located on the Advanced Manufacturing Park (AMP) in South Yorkshire, on the border of Sheffield and Rotherham.

The AMP is just off junction 33 of the M1, and clearly signed from the A630 Sheffield Parkway.

Satnay: please use 'S60 5TZ' which will bring you to our campus.

You can park in any of our four car parks marked on the map.

Look for our large wind turbine, which is located in the car park of the Knowledge Transfer Centre and Nuclear AMRC.