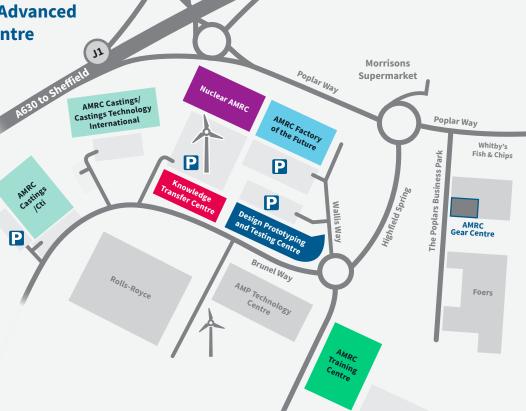

## How to find us

## **The University of Sheffield Advanced Manufacturing Research Centre**

We are located on the Advanced Manufacturing Park (AMP) in South Yorkshire, on the border of Sheffield and Rotherham.

The AMP is just off junction 33 of the M1, and clearly signed from the A630 Sheffield Parkway.

Satnay: please use 'S60 5TZ' which will bring you to our campus.

You can park in any of our four car parks marked on the map.

Look for our large wind turbine, which is located in the car park of the Knowledge Transfer Centre and Nuclear AMRC.