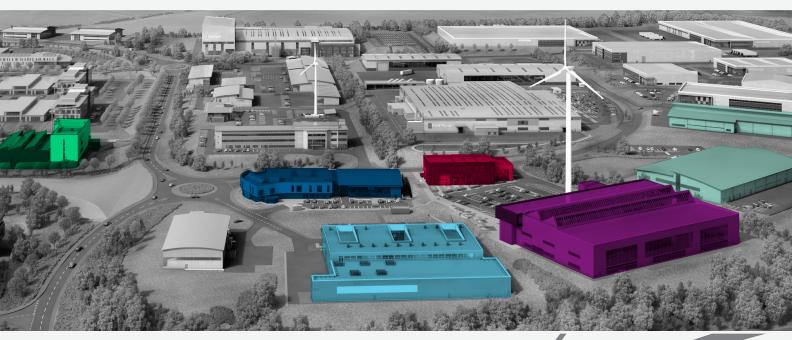

## How to find us

The University of Sheffield Advanced Manufacturing Research Centre

We are located on the Advanced Manufacturing Park (AMP) in South Yorkshire, on the border of Sheffield and Rotherham.

Look for our large wind turbine, which is located in the car park of the Knowledge Transfer Centre and Nuclear AMRC.

T: 0114 222 9588
E: enquiries@amrc.co.uk
amrc.co.uk