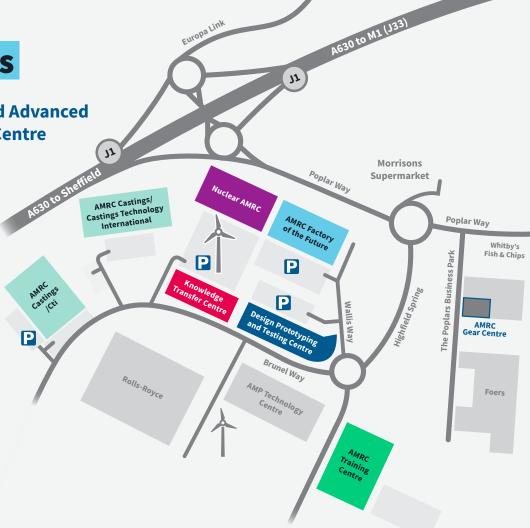

## How to find us

The University of Sheffield Advanced Manufacturing Research Centre

We are located on the Advanced Manufacturing Park (AMP) in South Yorkshire, on the border of Sheffield and Rotherham.

The AMP is just off junction 33 of the M1, and clearly signed from the A630 Sheffield Parkway.

**Satnav:** please use '**S60 5TZ**' which will bring you to our campus.

You can park in any of our four cark parks marked on the map.

Look for our large wind turbine, which is located in the car park of the Knowledge Transfer Centre and Nuclear AMRC.

T: 0114 222 9588
E: enquiries@amrc.co.uk
amrc.co.uk