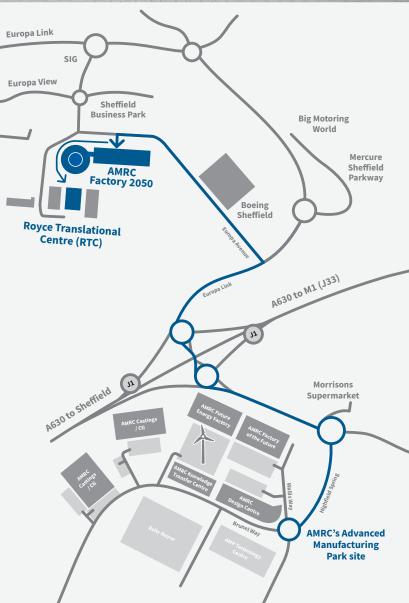

## How to **find us**

## The University of Sheffield Advanced Manufacturing Research Centre Factory 2050

The University of Sheffield Advanced Manufacturing Research Centre Factory 2050 and the Royce Translational Centre are located on Sheffield Business Park just off junction 33 of the M1, and clearly signed from the A630 Sheffield Parkway.

## Satnav for the AMRC Factory 2050 and the RTC: S9 1ZA

The roads highlighted on the map show the route from the A630 to AMRC Factory 2050, the RTC and the AMRC's Advanced Manufacturing Park site.

T: 0114 215 8200 E: f2050enquiries@amrc.co.uk amrc.co.uk Market Contemporation (Contemporation) (